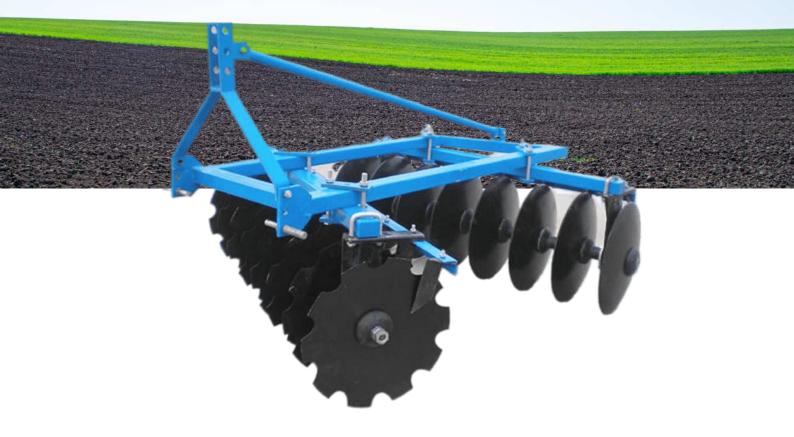

## **Disc Harrow** Heavy

Standard Disc Harrow are designed by us are just more than perfect to work in the toughtest working conditions.

## **TECHNICAL PARAMETERS**

| Frame                 | 125 SQ. PIPE                           |         |         |         |         |  |
|-----------------------|----------------------------------------|---------|---------|---------|---------|--|
| No. Of Discs          | 18                                     | 20      | 22      | 24      | 28      |  |
| Disc Size             | 660x6 MM                               |         |         |         |         |  |
| Width of Cut          | 2100 MM                                | 2300 MM | 2500 MM | 2780 MM | 3080 MM |  |
| Disc Type             | Notched Front Disc and olain Near Disc |         |         |         |         |  |
| Bolt/Axle             | 38 MM Square ROD                       |         |         |         |         |  |
| Distance Between Disc | 228 MM                                 |         |         |         |         |  |
| Bearning Hubs         |                                        | 6       |         | 8       |         |  |
| Transporation Wheels  | Optional                               |         |         |         |         |  |
| Min. Tractor HP       | 60 HP                                  | 75 HP   | 90 HP   | 100 HP  | 135 HP  |  |
| Weight (Approx.)      | 1440 KG                                | 1600 KG | 1760 KG | 1920 KG | 2240 KG |  |