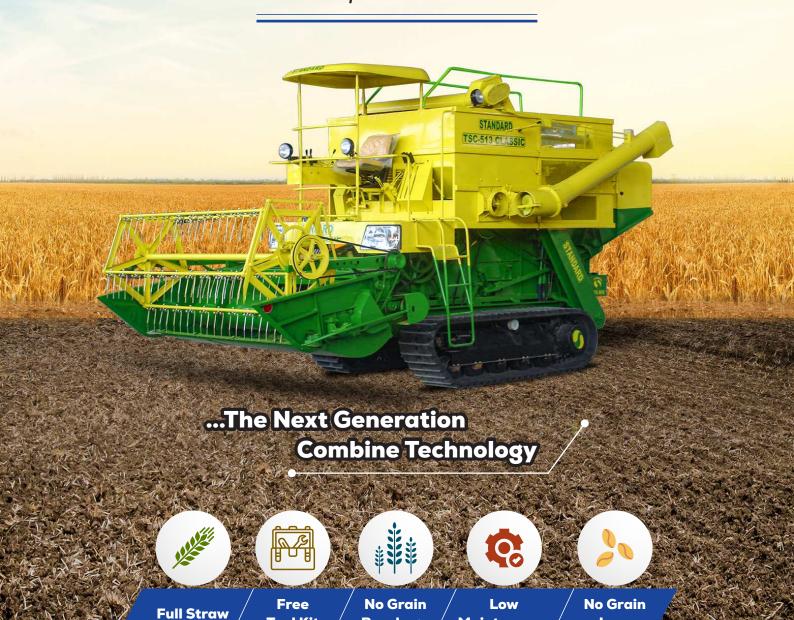

## YOUR BEST HARVEST, MADE BETTER

Easy & Smart Gear Shift, More Operator Comfort!

Breakage

**Maintenance** 

Tool Kit

## **Technical Specifications**

| Engine             |                                 |
|--------------------|---------------------------------|
| Power/Cylinder     | 70 H.P./4                       |
| Bore/Stroke (mm)   | 105/118                         |
| Engine Rated (RPM) | 2400                            |
| Capacity CC        | 4088 CC                         |
| REEL ASSEMBLY      |                                 |
| Туре               | Pick-up                         |
|                    | Speed adjustment mechanically   |
|                    | Height adjustment hydraulically |
| CUTTER BAR         |                                 |
| Width (mm)         | 2440                            |
| Height (mm)        | Adjustable hydraulically 1400mm |
| THRESHING DRUM     |                                 |
| Dia (mm)           | 612                             |
| Length (mm)        | 775                             |
| Adjustment         | Mechanically 20-55mm            |
| No. of Spikes      | 80 nos.                         |

| STRAW WALKER     |                                    |
|------------------|------------------------------------|
| Nos.             | 04                                 |
| Length mm        | 2620                               |
| Width mm         | 180                                |
| CLEANING SIEVES  |                                    |
| Type Adjustable  | Adjustment mechanically up to 15mm |
| Length           | 1552 MM                            |
| Width            | 670 MM                             |
| TRANSMISSION     | Fully hydro static controlled      |
|                  | independently by two levers        |
| CAPACITY         |                                    |
| Grain Tank (Kgs) | 600                                |
| Fuel Tank        | 150 Ltrs.                          |
| DIMENSION        |                                    |
| Length (mm)      | 6700                               |
| Width (mm)       | 2745                               |
| Height (mm)      | 2965                               |
| WEIGHT (kg)      | 5500                               |

## Features:

**Good Custom Hiring Rates.** 

**Higher Recovery From Crop.** 

No Grain Loss In Field.

Straw Can Be Used For Cattle Feed.

Less Maintenance, Easy Dismantling & Re-fitting.

- SCAN AND CONNECT WITH US -